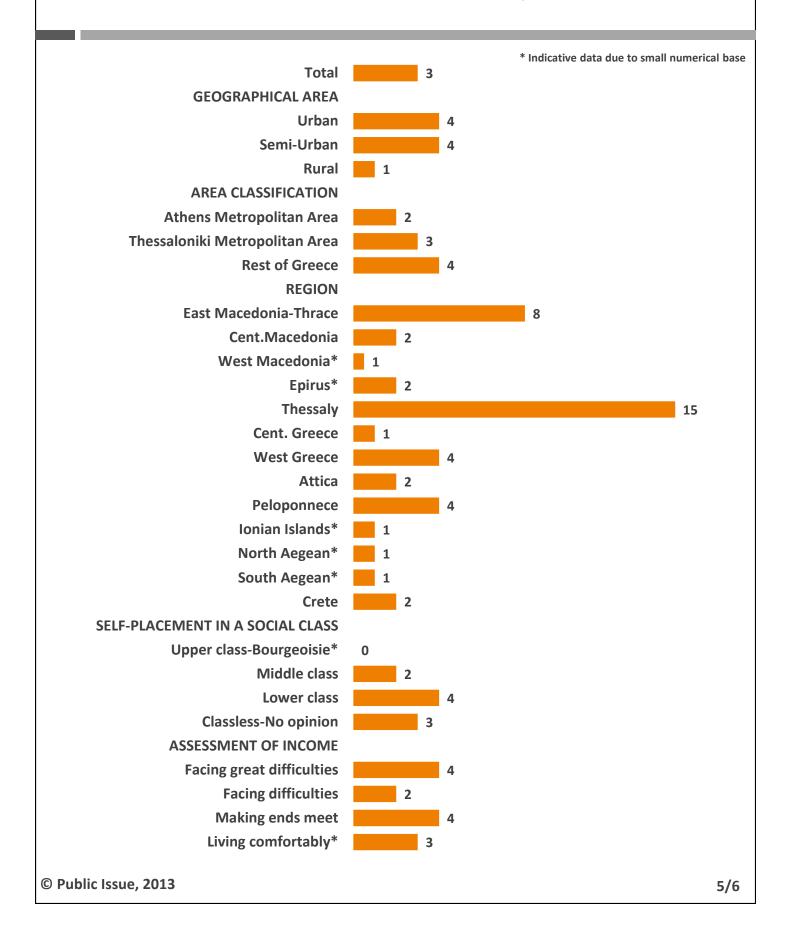

The use of the bicycle refers mainly to the cities. The bike is used equally by residents of urban and semi-urban areas of the country.

The geographical regions that mainly stand out are Thessaly and Eastern Macedonia-Thrace, in the flat cities of those the tradition of cycling continues to survive and be revived.

## **SOCIAL CHARACTERISTICS OF BIKE USERS, 2012**