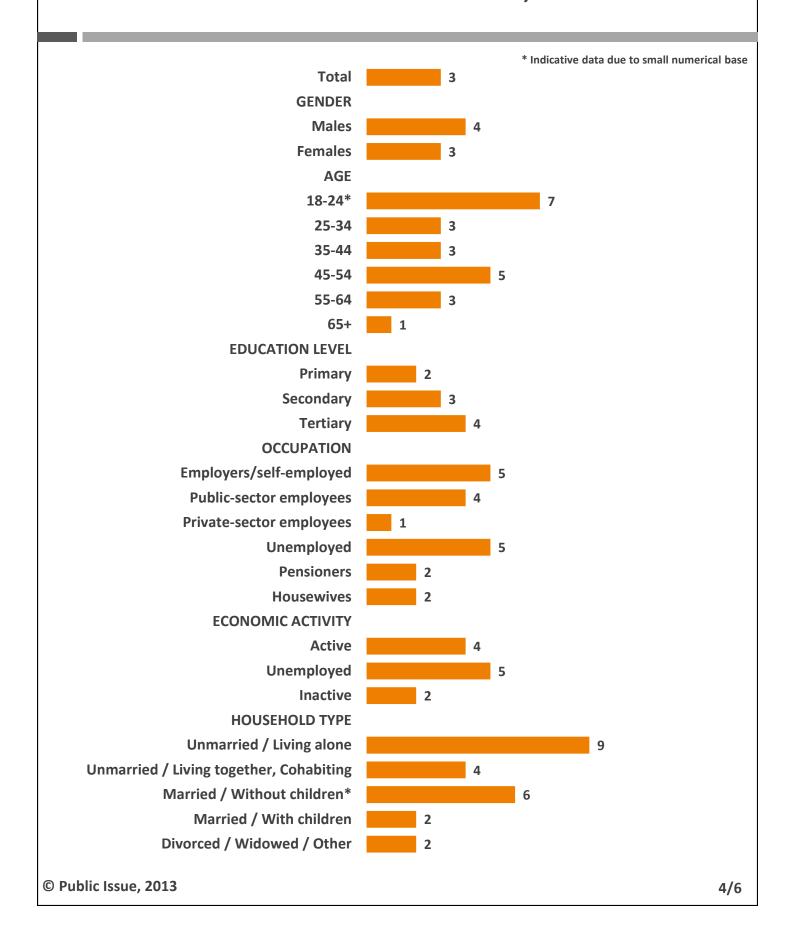

# The use of the bicycle in Greece, 2012

The use of the bicycle as a means of transport is steadily increasing in Greece.

In 2012, the 3.1% of Greek people stated that they use the bicycle for their daily transportation, to and from work or school, for shopping or entertainment. Cyclists are mostly men (4%), especially unmarried and in general, young people of 18 and 24 years old (7%), but significant percentage of use is also observed in the middle age groups, e.g. in the category of 45-54 years old (5%).

The use of the bicycle is probably "interclass". Cycling is popular among the unemployed (5%), but also equally among the employers and self-employed (5%). The people who mainly commute by bike belong to the lower social strata or can hardly make it (4%), but also to those who can make it with their disposable income (4%), or have higher educational level (4%).

## **SOCIAL CHARACTERISTICS OF BIKE USERS, 2012**